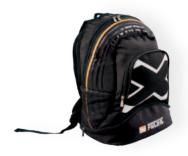

XTOUR PRO, BACKPACK

34 x 22 x 50 cm

PC-7136.00.12

(Navy/Orange

60 x 30 x 30 cm PC-7450.00.18