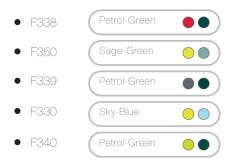

#### The Tee for No.1 in Performance

Designed to provide maximum comfort and performance. Thanks to Dry Feel Technology™ exclusively from PACIFIC - comfortable moisture management is the premium focus. Tennis players are assured to look good, and feel good! Stylish performance tennis wear by PACIFIC is available in numerous updated color options to easily "mix & match" with other new PACIFIC Apparel items.

# TEE, MEN

von hinten nach vorne/ from back to front:

## FUTURA MEN

## FUTURA WOMEN