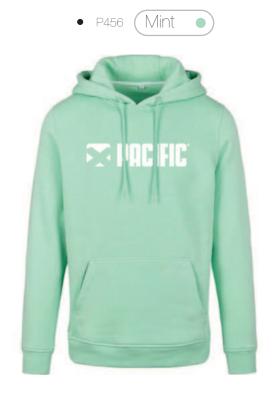

#### Fashion & Function

The NEW PACIFIC Hoodie Line – made for maximum comfort and best performance. TOP Materials combined with TOP Design.