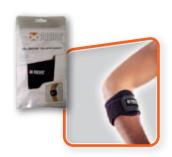

**ELBOW SUPPORT** 

BLACK ● ONE SIZE FITS ALL PC-7020.00.12

WRIST SUPPORT

(BLACK ●) ONE SIZE FITS ALL PC-7026.00.12

KNEE SUPPORT

BLACK ● ONE SIZE FITS ALL PC-7024.00.12

ANKLE SUPPORT

(BLACK ●) ONE SIZE FITS ALL PC-7022.00.12