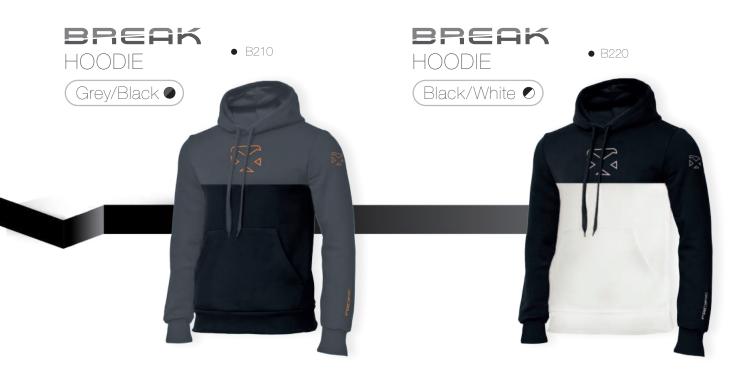

#### Fashion & Function

The NEW PACIFIC Hoodie Line – made for maximum comfort and best performance. TOP Materials combined with TOP Design.