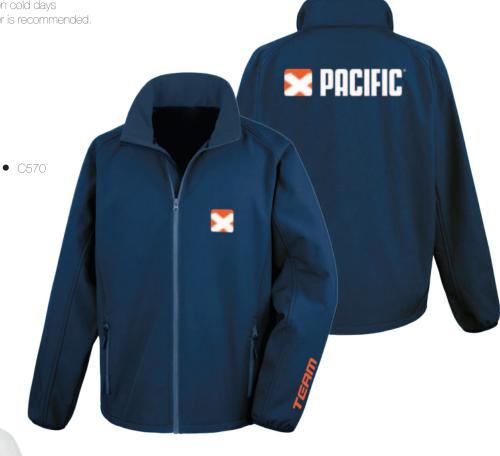

## TEAM PRO

### Tradition at its best!

PACIFIC supports this heritage with offering our exclusive Traditional Apparel Line. Designed to be visually respected at any Club - also featuring todays premium functionality in performance fabrics - This comfortable Softshell Team Blouson still perfectly fits a hoodie underneath on cold days

Note: Due to the generous cut, one size smaller is recommended.

X TEAM BLOUSON (White O)