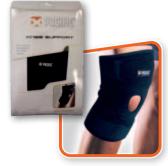

**ELBOW SUPPORT** 

BLACK ● ONE SIZE FITS ALL PC-7020.00.12

WRIST SUPPORT

(BLACK ●) ONE SIZE FITS ALL PC-7026.00.12

KNEE SUPPORT

BLACK ● ONE SIZE FITS ALL PC-7024.00.12

ANKLE SUPPORT

(BLACK ●) ONE SIZE FITS ALL PC-7022.00.12