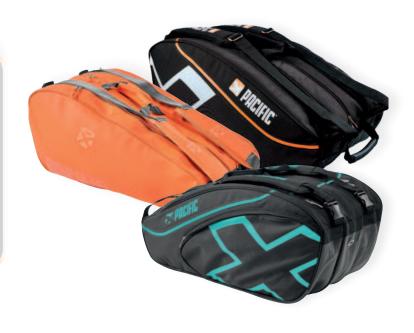

#### The BXT™ Bag Line

#### Incorporating style & innovation

Showcasing the BXT technology by PACIFIC. The Bag Line carried by PACIFIC Tour Professional's - making these the perfectcompliment to transport your own PACIFIC rackets.

X TOUR PRO, RACKET BAG 2XL PLUS (THERMO) X TEAM TOUR, RACKET BAG 2XL (THERMO) X TOUR, Racket Bag 2XL

75 x 36 x 33 cm

PC-7133.00.12

Orange

75 x 34 x 33 cm

PC-7121.00.41

Black/Petrol

75 x 36 x 33 cm PC-7143.00.35