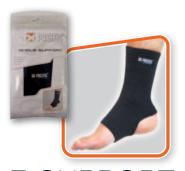

# MEDICAL SUPPORT

PACIFIC® Support is made of breathable Thermal Neoprene lining to keep your skin dry and comfortable. Its unique construction helps retain body heat by warming the affected area and increasing blood circulation, accerterating the body's natural healing process. It reliefs pain, swelling and stiffness, and helps injuries recover faster.

**ELBOW SUPPORT** 

BLACK ● ONE SIZE FITS ALL PC-7020.00.12

WRIST SUPPORT

(BLACK ●) ONE SIZE FITS ALL PC-7026.00.12

KNEE SUPPORT

BLACK ● ONE SIZE FITS ALL PC-7024.00.12

ANKLE SUPPORT

(BLACK ●) ONE SIZE FITS ALL PC-7022.00.12