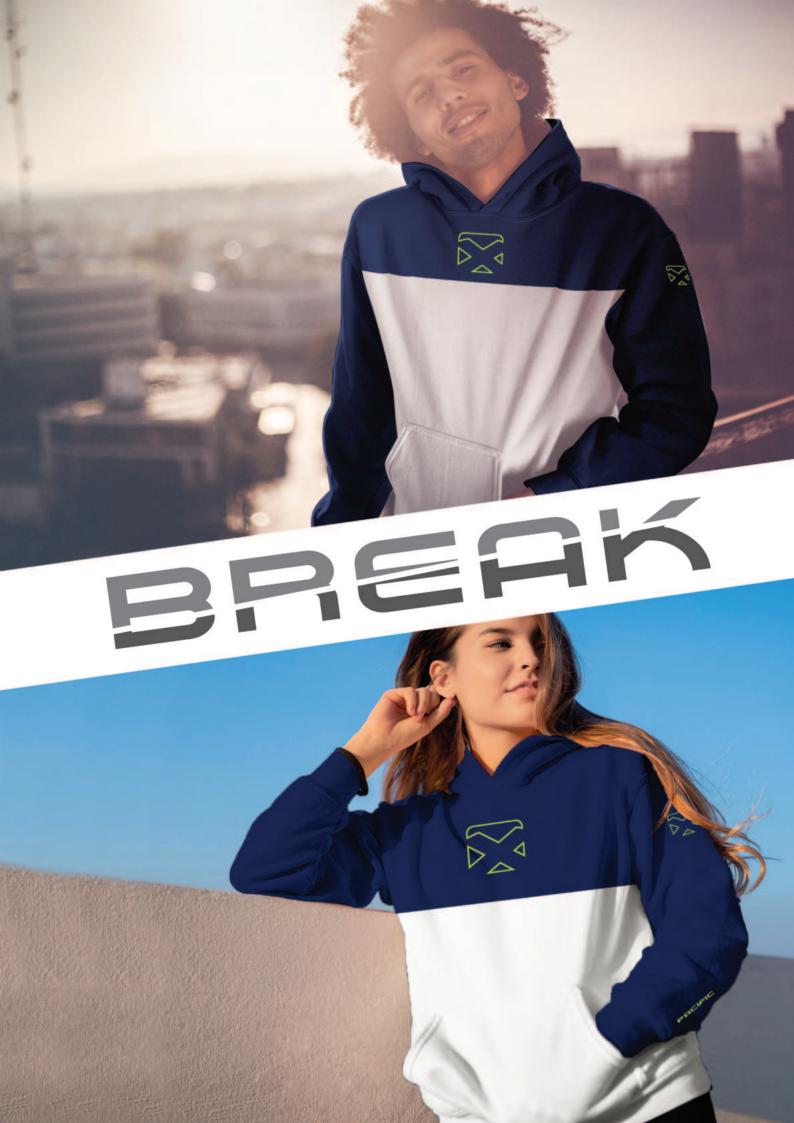

## BREAK

#### Fashion & Function

The NEW PACIFIC Hoodie Line – made for maximum comfort and best performance. TOP Materials combined with TOP Design.