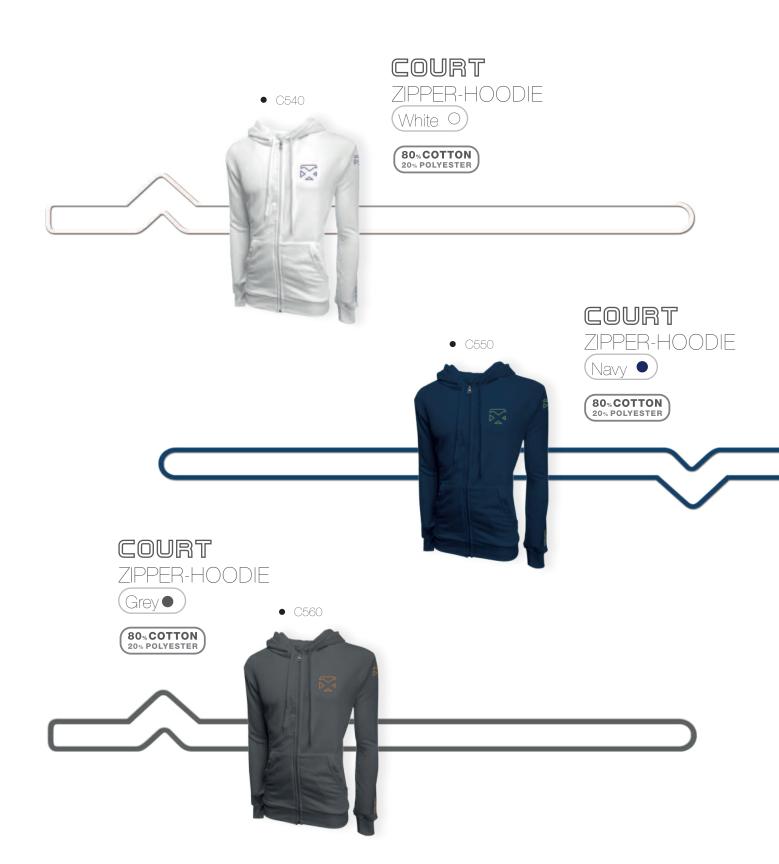

# COURT

#### Fashion & Unique

The Fashion PACIFIC Zipper Hoodies and Court Hoodie Pants are a must for every Racket Fan. Out and Material ensure best performance. Let the X shine!

C489