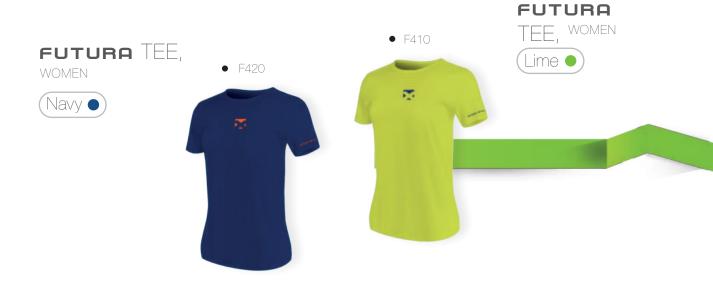

performance demands.



Fabric Technology









## BREAK

#### Fashion & Function

The NEW PACIFIC Hoodie Line – made for maximum comfort and best performance. TOP Materials combined with TOP Design.









## **FUTURA**

#### The Tee for No.1 in Performance

Designed to provide maximum comfort and performance. Thanks to Dry Feel Technology™ exclusively from PACIFIC - comfortable moisture management is the premium focus. Tennis players are assured to look good, and feel good! Stylish performance tennis wear by PACIFIC is available in numerous updated color options to easily "mix & match" with other new PACIFIC Apparel items.





## **FUTURA**

# TEE, MEN



von hinten nach vorne/ from back to front:







## FUTURA MEN

#### The No.1 in term of Team Equipment!





## FUTURA WOMEN









## CLASSIC COTTON COLLECTION













• P455



## ORIGINAL HOODIE





# COURT

#### Kill the chill while looking cool!

This stylish PACIFIC Hoodie lets you add extra warmth when needed, plus be very stylish in showing your support of the PACIFIC Tennis Brand. A MUST have item for any PACIFIC Fan!

Extremly popular for CLUB & TEAM Equipment.





























# COURT

#### Fashion & Unique

The Fashion PACIFIC Zipper Hoodies and Court Hoodie Pants are a must for every Racket Fan. Out and Material ensure best performance. Let the X shine!





C489





## TEAM PRO

### Tradition at its best!

PACIFIC supports this heritage with offering our exclusive Traditional Apparel Line. Designed to be visually respected at any Club - also featuring todays premium functionalit