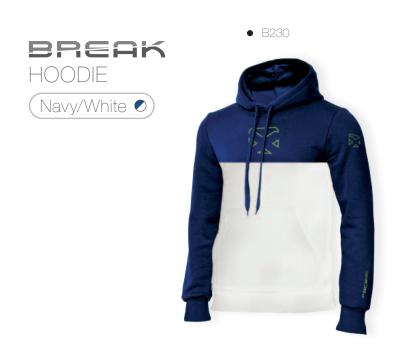

## BREAK

#### Fashion & Function

The NEW PACIFIC Hoodie Line – made for maximum comfort and best performance. TOP Materials combined with TOP Design.