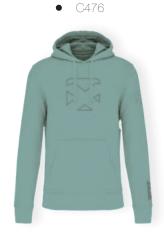

## BREAK

#### Fashion & Function

The NEW PACIFIC Hoodie Line – made for maximum comfort and best performance. TOP Materials combined with TOP Design.