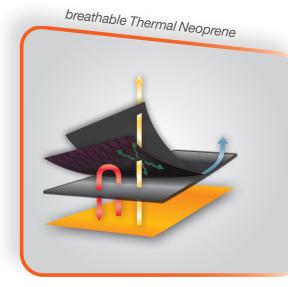

# MEDICAL SUPPORT

PACIFIC® Support is made of breathable Thermal Neoprene lining to keep your skin dry and comfortable. Its unique construction helps retain body heat by warming the affected area and increasing blood circulation, accerterating the body's natural healing process. It reliefs pain, swelling and stiffness, and helps injuries recover faster.