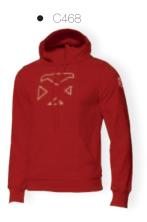

#### Kill the chill while looking cool!

This stylish PACIFIC Hoodie lets you add extra warmth when needed, plus be very stylish in showing your support of the PACIFIC Tennis Brand. A MUST have item for any PACIFIC Fan!

Extremly popular for CLUB & TEAM Equipment.