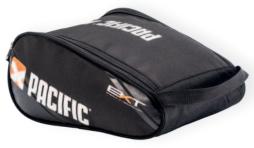

healing process. It reliefs pain, swelling and stiffness, and helps injuries recover faster.







**ELBOW SUPPORT** 

BLACK ● ONE SIZE FITS ALL PC-7020.00.12



WRIST SUPPORT

(BLACK ●) ONE SIZE FITS ALL PC-7026.00.12



KNEE SUPPORT



BLACK ● ONE SIZE FITS ALL PC-7024.00.12



ANKLE SUPPORT

(BLACK ●) ONE SIZE FITS ALL PC-7022.00.12



#### The BXT™ Bag Line

#### Incorporating style & innovation

Showcasing the BXT technology by PACIFIC. The Bag Line carried by PACIFIC Tour Professional's - making these the perfectcompliment to transport your own PACIFIC rackets.



X TOUR PRO, RACKET BAG 2XL PLUS (THERMO) X TEAM TOUR, RACKET BAG 2XL (THERMO) X TOUR, Racket Bag 2XL



75 x 36 x 33 cm

PC-7133.00.12

Orange

75 x 34 x 33 cm

PC-7121.00.41

Black/Petrol

75 x 36 x 33 cm PC-7143.00.35



#### BXT SHOE BAG

Black

35 x 16 x 22 cm

PC-7100.00.12

#### **Duffle Bag**

#### Incorporating style & innovation

Designed for those on the "go" at a moments notice. Simplictic in function - basic in design form The classic retro-style oft the PACIFIC "Vagabond" Duffle easily fits today's on-the-go lifestyle



XTOUR PRO, BACKPACK



34 x 22 x 50 cm

PC-7136.00.12



(Navy/Orange



60 x 30 x 30 cm PC-7450.00.18





#### **PACIFIC-Entermark GMBH**

PACIFIC INTERNATIONAL

PORSCHESTRASSE 4-6 D-73269 HOCHDORF GERMANY

TEL. +49 (0)7153 - 98 39-0 FAX +49 (0)7153 - 98 39-599

mail@pacific.com www.pacific.com

SCAN THIS QR CODE TO VISIT https://www.pacific.com/downloads