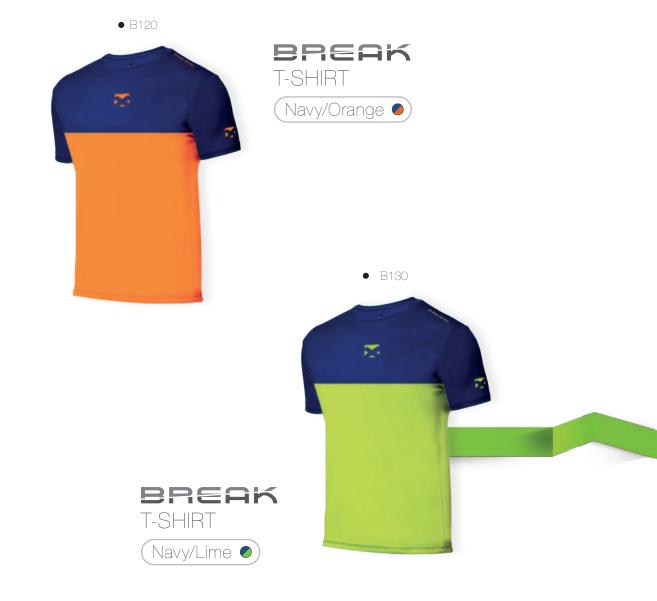

#### No.1 Tee

The NEW PACIFIC Team Shirt – for outstanding comfort and feel. Ideal for Teams with high performance demands.

Fabric Technology