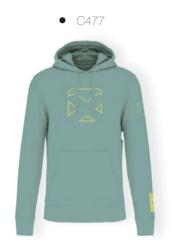

## BREAK

#### Fashion & Function

The NEW PACIFIC Hoodie Line – made for maximum comfort and best performance. TOP Materials combined with TOP Design.