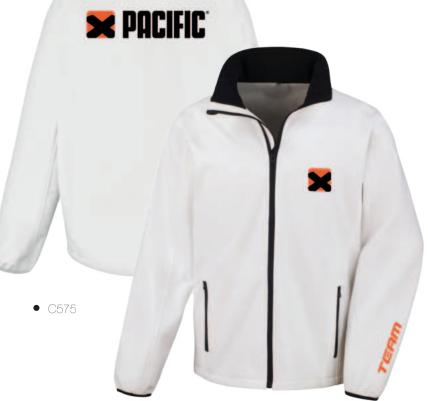

## TEAM PRO

### Tradition at its best!

PACIFIC supports this heritage with offering our exclusive Traditional Apparel Line. Designed to be visually respected at any Club - also featuring todays premium functionality in performance fabrics - This comfortable Softshell Team Blouson still perfectly fits a hoodie underneath on cold days