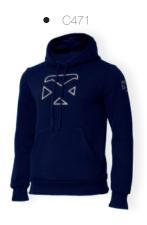

## BREAK

#### Fashion & Function

The NEW PACIFIC Hoodie Line – made for maximum comfort and best performance. TOP Materials combined with TOP Design.