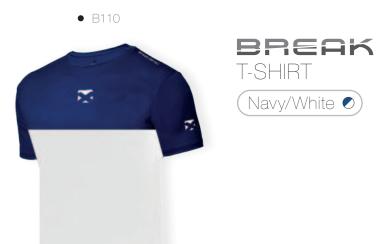

#### No.1 Tee

The NEW PACIFIC Team Shirt – for outstanding comfort and feel. Ideal for Teams with high performance demands.

Fabric Technology