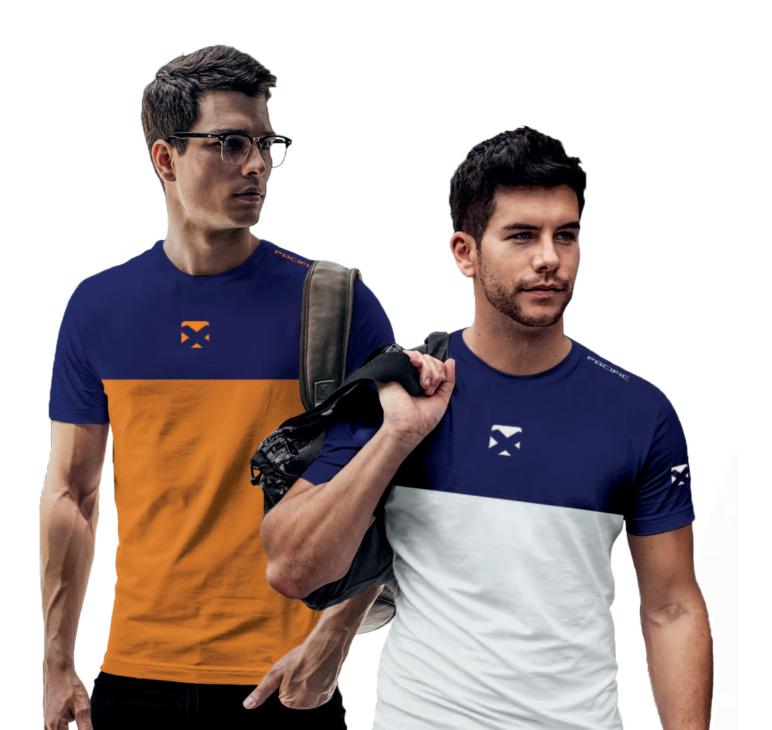

## BREAK

#### No.1 Tee

The NEW PACIFIC Team Shirt – for outstanding comfort and feel. Ideal for Teams with high performance demands.

Fabric Technology

#### Fashion & Function

The NEW PACIFIC Hoodie Line – made for maximum comfort and best performance. TOP Materials combined with TOP Design.