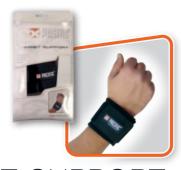

**ELBOW SUPPORT** 

BLACK ● ONE SIZE FITS ALL PC-7020.00.12

WRIST SUPPORT

(BLACK ●) ONE SIZE FITS ALL PC-7026.00.12

KNEE SUPPORT

BLACK ● ONE SIZE FITS ALL PC-7024.00.12

ANKLE SUPPORT

(BLACK ●) ONE SIZE FITS ALL PC-7022.00.12