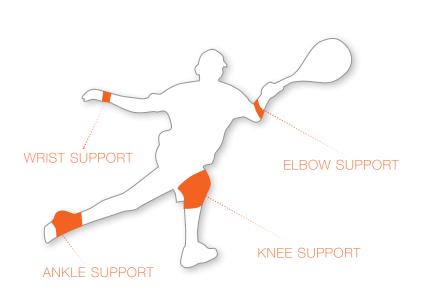

# MEDICAL SUPPORT

PACIFIC® Support is made of breathable Thermal Neoprene lining to keep your skin dry and comfortable. Its unique construction helps retain body heat by warming the affected area and increasing blood circulation, accerterating the body's natural healing process. It reliefs pain, swelling and stiffness, and helps injuries recover faster.

**ELBOW SUPPORT** 

BLACK ● ONE SIZE FITS ALL PC-7020.00.12

WRIST SUPPORT

(BLACK ●) ONE SIZE FITS ALL PC-7026.00.12

KNEE SUPPORT

BLACK ● ONE SIZE FITS ALL PC-7024.00.12

ANKLE SUPPORT

(BLACK ●) ONE SIZE FITS ALL PC-7022.00.12