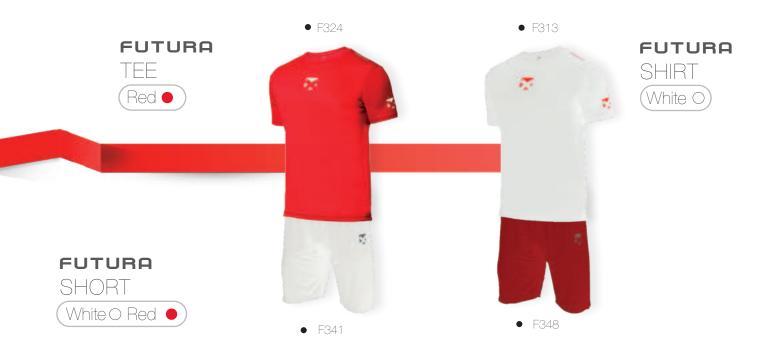

#### The Tee for No.1 in Performance

Designed to provide maximum comfort and performance. Thanks to Dry Feel Technology™ exclusively from PACIFIC - comfortable moisture management is the premium focus. Tennis players are assured to look good, and feel good! Stylish performance tennis wear by PACIFIC is available in numerous updated color options to easily "mix & match" with other new PACIFIC Apparel items.

# TEE, MEN

von hinten nach vorne/ from back to front:

## FUTURA MEN

## FUTURA WOMEN