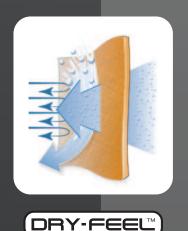

Dry-Feel<sup>™</sup> keeps your body dry by drawing sweat away from the skin.

PACIFIC designed a high quality Function Sportswear. In consideration of progressive technologies and innovative materials the PACIFIC Sportswear was developed for specific sport demands: Keeping skin dry, cool and comfortable wear.